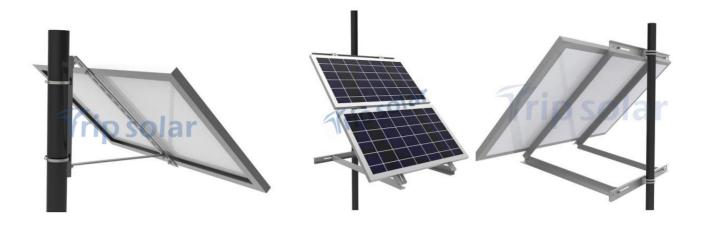

#### Features

- Adjustable tilt legs, from 25° to 60° from horizontal
- Adjustable pipe clamps

#### Actural project case, rich experience, good strength, fast install

Andonized 10µm, Aluminum, 25 years duration

Bolt fix, Easy install