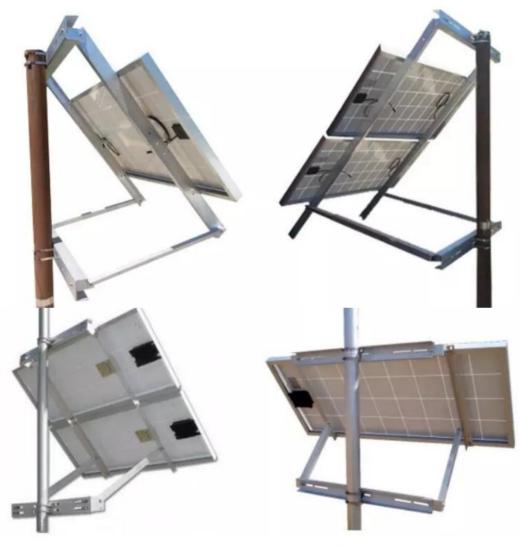

### Side Pole Mount

## **Quality and Reliability**

- Fits a variety of module sizes
- Heavy duty aluminum.
- Stainless steel fasteners SS304

#### Features

- Adjustable tilt legs, from 25° to 60° from horizontal
- Adjustable pipe clamps