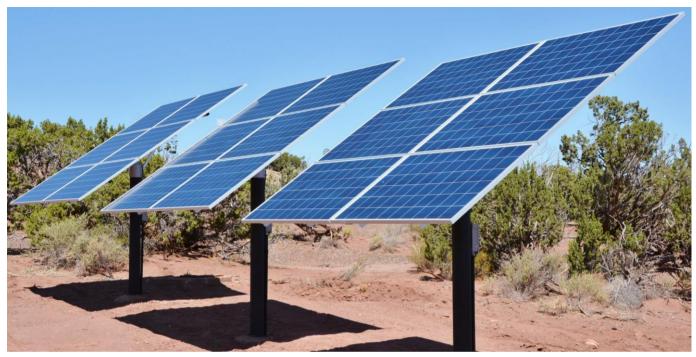

### Description for Solar Panel Pole Mount

Trip Solar Solar Panel Pole Mounting Bracket is ideal for installation with little space, when shading is an issue, it is also applicable to a large array photovaltaic system in open terrain. This system is designed for seasonal adjustability which can be operated by a single person, this allows the system to quickly make seasonal adjustments to gain all the efficiency and power production of a motorized tracker without the added expense

## **Tripsolar Solar Panel Pole Mount**

| Tilt Angle              | 0 deg ~ 60deg                            |
|-------------------------|------------------------------------------|
| Max Wind Speed          | up to 60m/s                              |
| Snow Load               | up to150cm                               |
| Standards               | AS/NZS 1170 & DIN 1055 & Other           |
| Solar Panel             | Frames or Frameless                      |
| Solar Panel Orientation | Landscape, Portrait                      |
| Solar Panel Array       | Customized                               |
| Foundation              | Foundation bolt assembly in cement block |
| Main Material           | Aluminum alloy & Galvanized Steel        |
| Color                   | Natural                                  |
| Anti-corrosive          | Anodized & Galvanized                    |
| Warranty                | Ten years warranty                       |