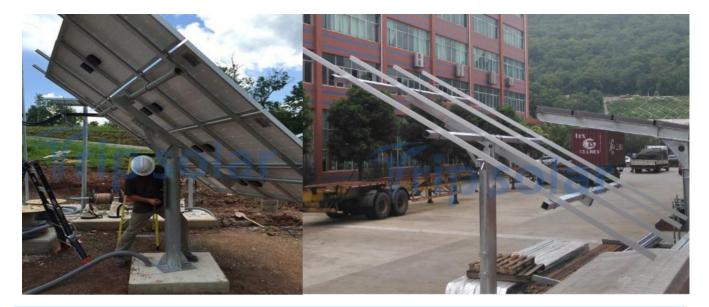

#### Actural project case, rich experience, good strength, fast install

Andonized 10µm, Aluminum, 25 years duration

Bolt fix, Easy install