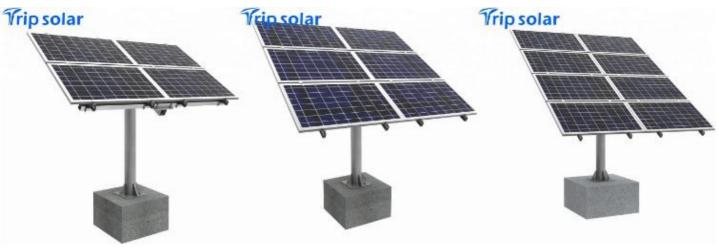

### Side Pole Mount

## **Tripsolar Solar Panel Pole Mount**

| Tilt Angle              | 0 deg ~ 60deg                            |
|-------------------------|------------------------------------------|
| Max Wind Speed          | up to 60m/s                              |
| Snow Load               | up to150cm                               |
| Standards               | AS/NZS 1170 & DIN 1055 & Other           |
| Solar Panel             | Frames or Frameless                      |
| Solar Panel Orientation | Landscape, Portrait                      |
| Solar Panel Array       | Customized                               |
| Foundation              | Foundation bolt assembly in cement block |
| Main Material           | Aluminum alloy & Galvanized Steel        |
| Color                   | Natural                                  |
| Anti-corrosive          | Anodized & Galvanized                    |
| Warranty                | Ten years warranty                       |