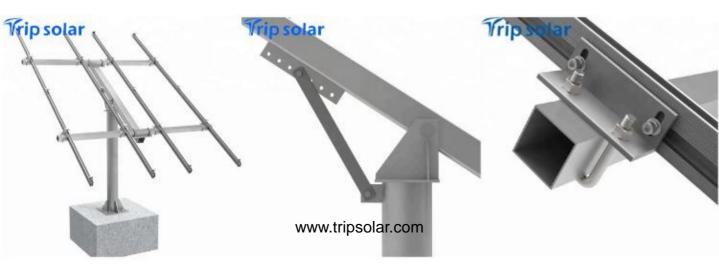

## **Quality and Reliability**

- Fits a variety of module sizes
- Heavy duty aluminum.
- Stainless steel fasteners SS304

#### Features

- Adjustable tilt legs, from 25° to 60° from horizontal
- Adjustable pipe clamps